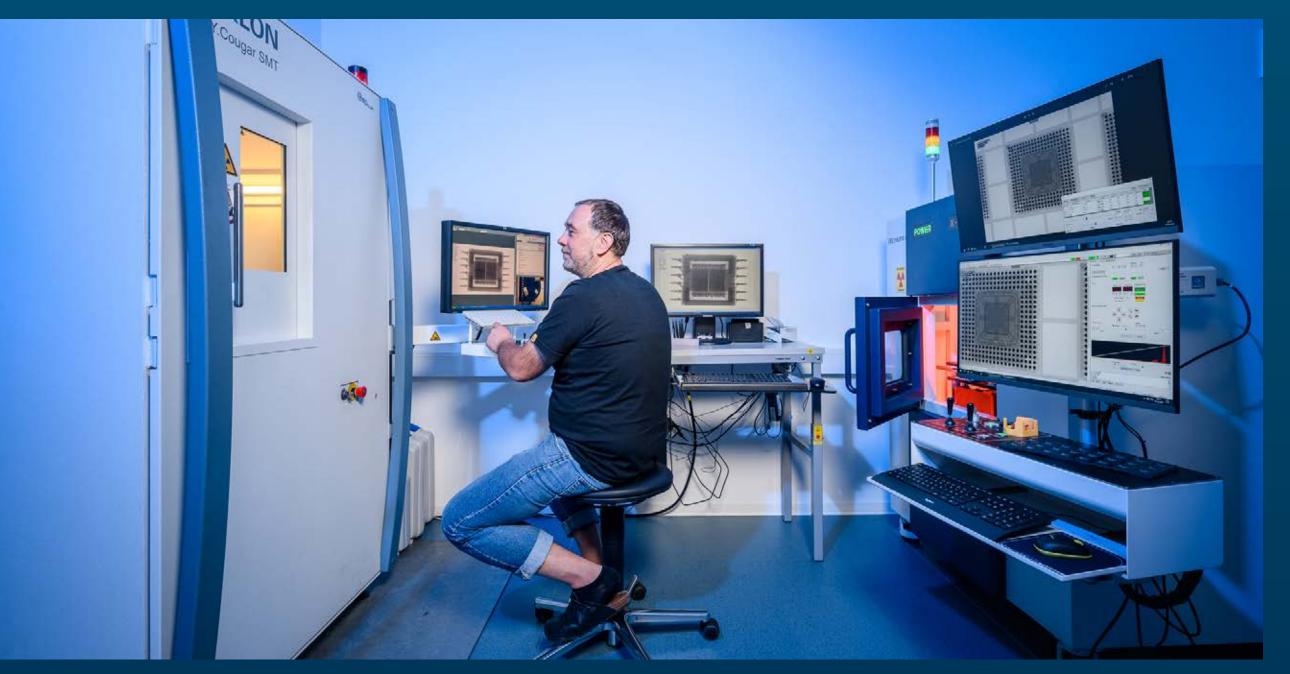

## In-Depth Component Inspections Using Real-Time X-Rays

All components handled by 4Source are inspected by our modern and digital X-ray machines!

## All inspection technology used for quality assurance is state of the art

Current additions include an X-ray-based component counter and a material analyzer for tests, such as for RoHS conformity.