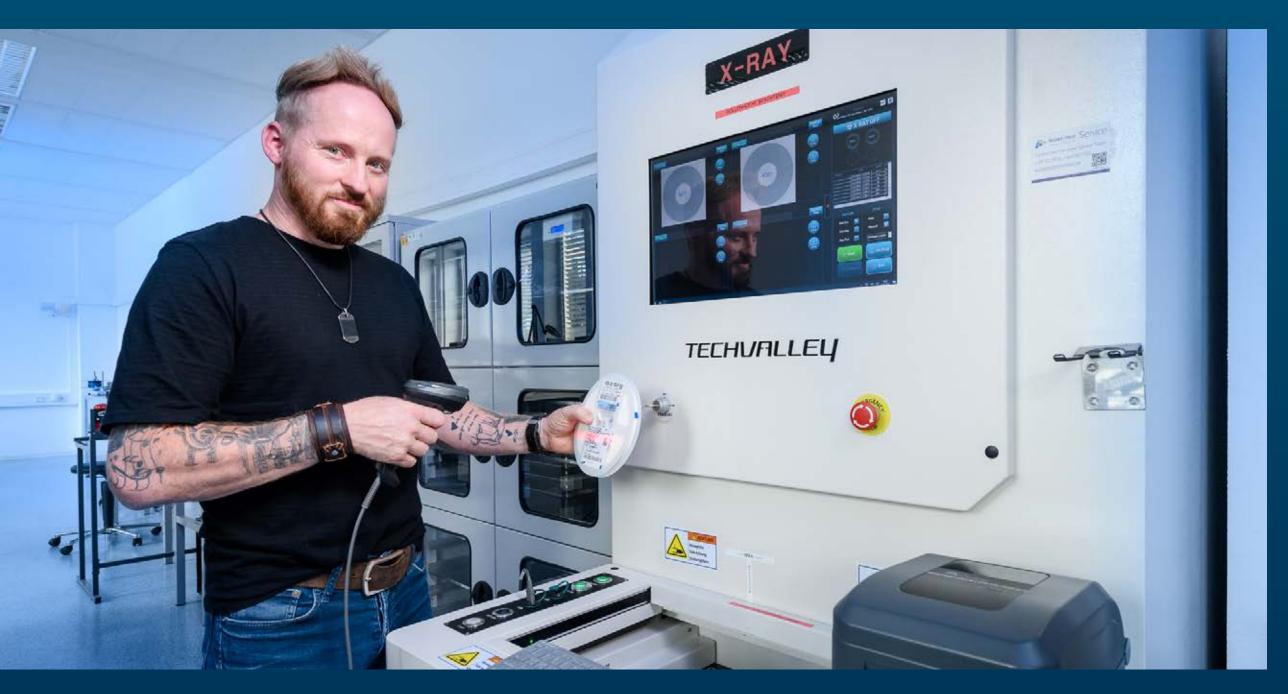

## All inspection technology used for quality assurance is state of the art

Current additions include an X-ray-based component counter and a material analyzer for tests, such as for RoHS conformity.