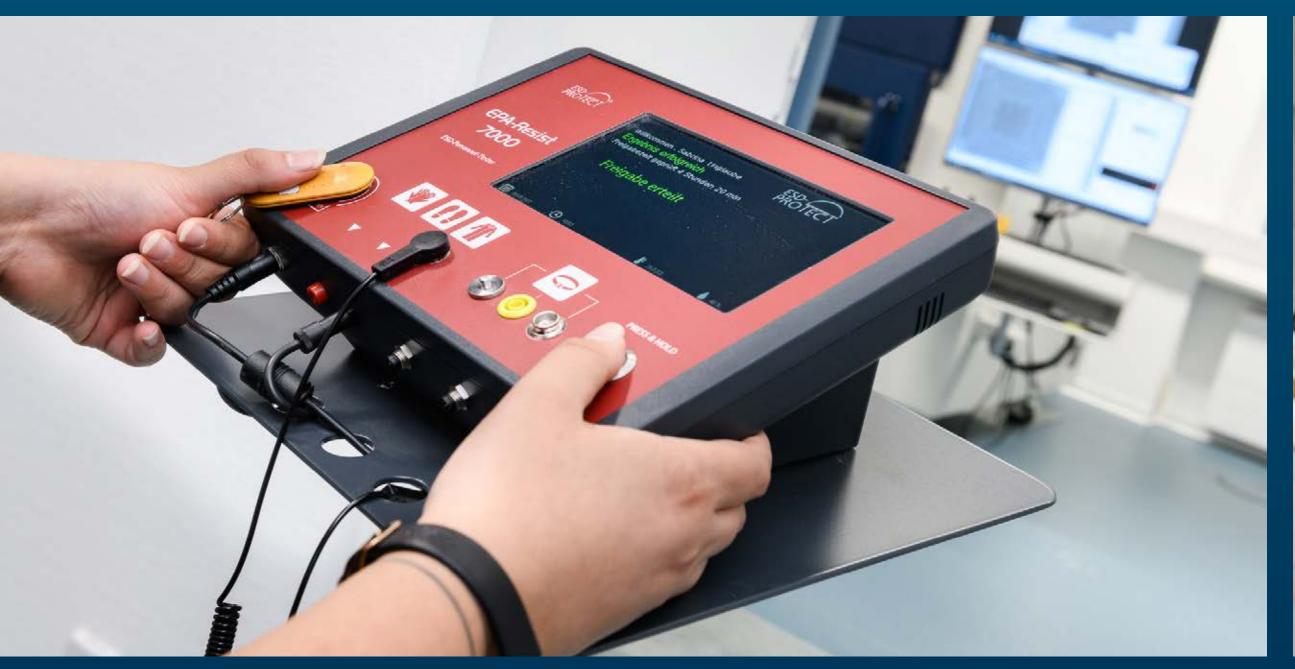

## ESD-Safe Warehouse, Logistics and Quality Assurance

To protect our sensitive goods, access to all relevant areas is limited and protected against electrostatic discharge.